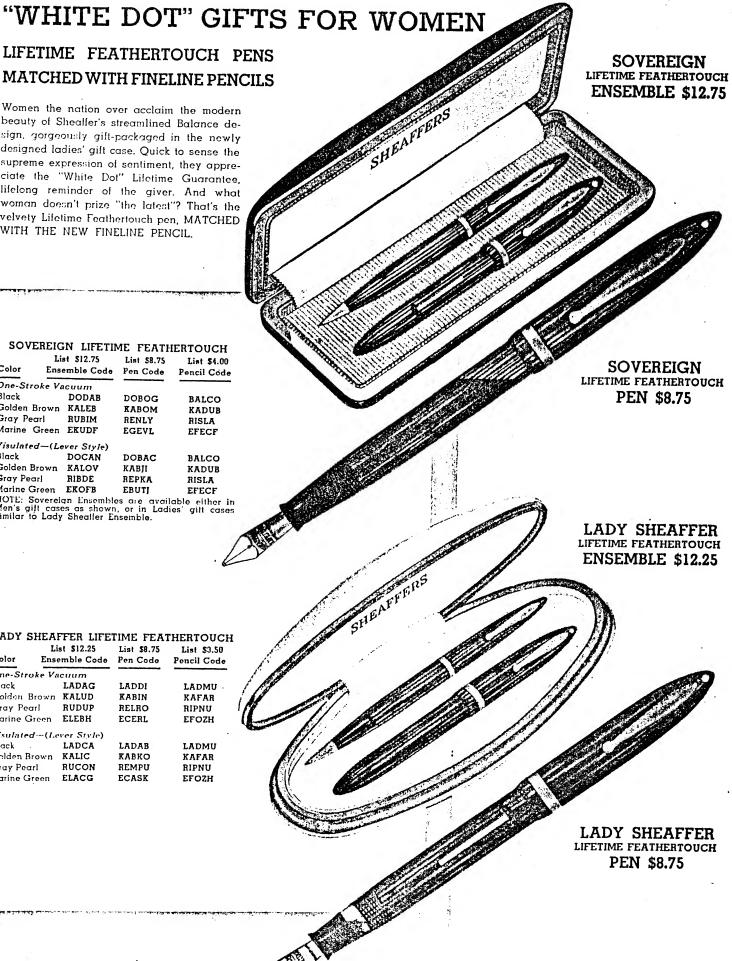

Sheaffer's introduced the one-stroke lever filler and one-stroke vacuum filler, the secure

screw cap that replaced the insecure slip-cap; unbreakable Radite holders that made perishable hard rubber obsolete; streamlined Balance design that did away with cap top-heaviness and banished finger cramp; the Lifetime Guarantee, the Feathertouch point that writes fine or regular (this velvety, gold-and-iridium point has platinum INSIDE the tiny pen slit); the FLO-RITE feed that insures instant writing and adjusts the fluid flow to every handwriting speed; the clip that holds securely, releases easily, and doesn't tear pockets; the Dry-Proof. desk set with point that stays ready-to-write indefinitely; the Propel-Repel-Expel pencil; and the first great pencil writing improvement in a quarter century—the FINELINE pencil, having strong DOUBLE-LENGTH THIN leads with 39% smaller writing point, and hence is PERMANENTLY sharp. Unless a writing set. contains FINELINE, it is not modern.